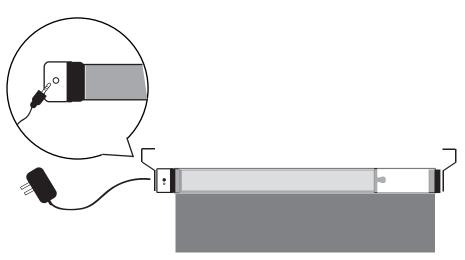

#### Products available in the Bloc Blinds Motorised Range

Our built-in rechargeable motors come with a charger with a cable of 1m, plus an additional extension cable of 3m. They are designed to have enough charge to last 6 months, before a simple overnight charge is required.

The solar skylight will charge during the daylight hours. Even in the event of no sunlight the battery will last 6 months.