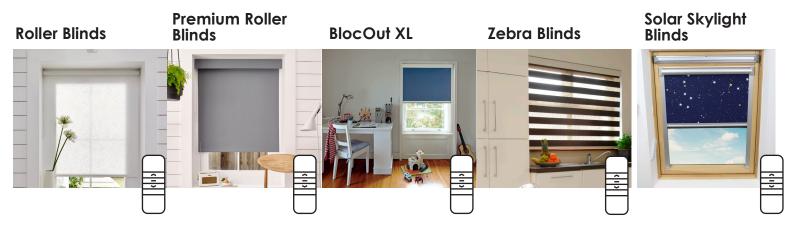

#### Products available in the Bloc Blinds Motorised Range

Our built-in rechargeable motors come with a charger with a cable of 1m, plus an additional extension cable of 3m. They are designed to have enough charge to last 6 months, before a simple overnight charge is required.

# Fixing brackets BlocOut XL | Premium Roller | Zebra Blinds

Guide Dog Inside the Recess Fix Drill Free Installation

Guide Dog Outside the Recess Fix

#### **Roller Blinds**